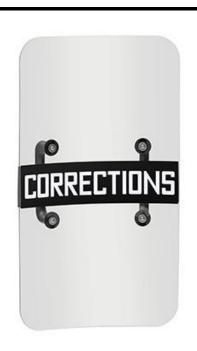

## Containment Shield

Style #: Z5100(Decal) Z7100(Decal)

|                       | 1                                                                                                                                                                                                                                                                                                                                                                                                                                                                                                                                                                                               |             |                  |
|-----------------------|-------------------------------------------------------------------------------------------------------------------------------------------------------------------------------------------------------------------------------------------------------------------------------------------------------------------------------------------------------------------------------------------------------------------------------------------------------------------------------------------------------------------------------------------------------------------------------------------------|-------------|------------------|
| ITEM #(S)             | Z5100(Decal) – Torso Length, Z7100(Decal) – Full Length                                                                                                                                                                                                                                                                                                                                                                                                                                                                                                                                         |             |                  |
| DESCRIPTION           | Lightweight, shatter-resistant shields offer ideal protection from clubs and thrown objects such as bottles, bricks and rocks. The shock absorbing foam pad provides maximum protection for the user's forearm and hands. Shields feature our high-strength, injection-molded plastic handle, and a two handle configuration for use in crowd containment situations or to subdue belligerent inmates at correctional facilities.                                                                                                                                                               |             |                  |
| SIZE(S)               | Torso Length: 36" x 20" Full Length: 48" x 24"                                                                                                                                                                                                                                                                                                                                                                                                                                                                                                                                                  |             |                  |
| DECALS                | Corrections (C)                                                                                                                                                                                                                                                                                                                                                                                                                                                                                                                                                                                 | Sheriff (S) | Plain Black (PL) |
| MATERIAL(S)           | Clear, high-strength, UV-stable polycarbonate resin<br>Nylon arm strap                                                                                                                                                                                                                                                                                                                                                                                                                                                                                                                          |             |                  |
| COLOR(S)              | Clear Shield Black Decal with White Lettering (optional)                                                                                                                                                                                                                                                                                                                                                                                                                                                                                                                                        |             |                  |
| CONSTRUCTION/FEATURES | <ul> <li>Tough, injection-molded, clear polycarbonate shield is .150" thick (3.8 mm)</li> <li>UV-resistant polycarbonate allows visibility up to 88% light transmission.</li> <li>Ergonomic injection-molded handle is 1.25" (31.8 mm) diameter.</li> <li>.75" (19 mm) Shock-absorbing foam pad protects user's forearm.</li> <li>6" (15.2 cm) Wide decal with white letters on black background allows easy identification of officers. (.5" (12.7 cm) Wide decal on Torso Length Shield)</li> <li>Three standard decals available: CORRECTIONS (C), SHERIFF (S), plain black (PL).</li> </ul> |             |                  |