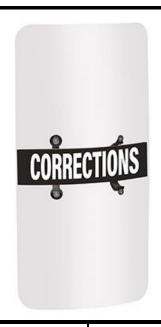

## **Body Shield**

Style #: Z3100(Decal) Z6100(Decal)

| ITEM #(S)             | Z3100(Decal) – Torso Length , Z6100(Decal) – Full Length                                                                                                                                                                                                                                                                                                                                                                                                                                                                                                                                                                                                                              |             |                  |
|-----------------------|---------------------------------------------------------------------------------------------------------------------------------------------------------------------------------------------------------------------------------------------------------------------------------------------------------------------------------------------------------------------------------------------------------------------------------------------------------------------------------------------------------------------------------------------------------------------------------------------------------------------------------------------------------------------------------------|-------------|------------------|
| DESCRIPTION           | Lightweight, shatter-resistant shields offer ideal protection from clubs and thrown objects such as bottles, bricks and rocks. The shock absorbing foam pad provides maximum protection for the user's forearm and hands. The Velcro® release nylon arm strap is fully adjustable yet secure enough to stay fastened during tactical maneuvers. Shields feature superior optical quality and workmanship and an ergonomic handle which allows two-handed use for extreme circumstances. The handle and break away strap are dielectric to prevent electrical pass through and can be reversed for left or right hand use. The wide nylon arm strap is easily adjustable while in use. |             |                  |
| SIZE(S)               | Torso Length: 36" x 20"<br>Full Length: 48" x 24"                                                                                                                                                                                                                                                                                                                                                                                                                                                                                                                                                                                                                                     |             |                  |
| DECALS                | Corrections (C)                                                                                                                                                                                                                                                                                                                                                                                                                                                                                                                                                                                                                                                                       | Sheriff (S) | Plain Black (PL) |
| MATERIAL(S)           | Clear, high-strength, UV-stable polycarbonate resin<br>Nylon arm strap                                                                                                                                                                                                                                                                                                                                                                                                                                                                                                                                                                                                                |             |                  |
| COLOR(S)              | Clear Shield Black Decal with White Lettering (optional)                                                                                                                                                                                                                                                                                                                                                                                                                                                                                                                                                                                                                              |             |                  |
| CONSTRUCTION/FEATURES | <ul> <li>Tough, injection-molded, clear polycarbonate shield is .150" thick (3.8 mm)</li> <li>UV-resistant polycarbonate allows visibility up to 88% light transmission.</li> <li>Ergonomic injection-molded handle is 1.25" (31.8 mm) diameter.</li> <li>.75" (19 mm) Shock-absorbing foam pad protects user's forearm.</li> <li>6" (15.2 cm) Wide decal with white letters on black background allows easy identification of officers. (.5" (12.7 cm) Wide decal on Torso Length Shield)</li> </ul>                                                                                                                                                                                 |             |                  |

|                           | • Three standard decals available: CORRECTIONS (C), SHERIFF (S), plain black (PL). |
|---------------------------|------------------------------------------------------------------------------------|
| WEIGHT                    | Torso Length: 5.7 lbs Full Length: 8.5 lbs                                         |
| PRIMARY COUNTRY OF ORIGIN | China                                                                              |
| BRAND                     | Sirchie                                                                            |
| CASE PACK                 | STANDARD CASE: EACH                                                                |