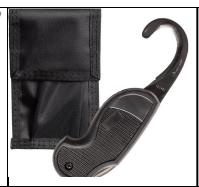

## BobBarker

P.O. Box 429

Fuquay-Varina, NC 27526

PH: 1-800-334-9880 Fax: 1-800-322-7537 www.bobbarker.com

Rescue Tool

Item: RTOOL

| <u>ltem</u> | <b>Specification</b> |
|-------------|----------------------|
|             |                      |

Description: Rescue Tool

Item: RTOOL

Construction: Curved Stainless Steel Blade locks in place until re-

leased. Blade is hooked to prevent using as a stabbing

weapon.

Black handle made from molded plastic with scored out-

side to prevent slipping Nylon Case Included

Dimensions: Blade: 2.5" long with a 3/16" curve

Handle: 4" kibg

Closed dimension: 4.5" long

Use: Emergency Seat Belt Cutter

Designed for both: Patrol & Correctional Officers

Weight: 1.3 lbs

Color Black with Stainless

Selling Unit: 1 each