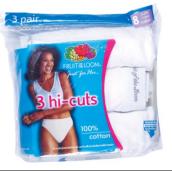

## Fruit of the Loom® Women's Hi-Cut Panties 3DHICWH-[size]

| ITEM #              | 3DHICWH-[size]                                                                                                                                                                                              |                     |
|---------------------|-------------------------------------------------------------------------------------------------------------------------------------------------------------------------------------------------------------|---------------------|
| DESCRIPTION         | Fruit of the Loom® Women's Hi-Cut Panties                                                                                                                                                                   |                     |
| SIZES               | 5-10                                                                                                                                                                                                        |                     |
| MATERIALS           | 100% cotton                                                                                                                                                                                                 |                     |
| COLOR               | White                                                                                                                                                                                                       |                     |
| FEATURES & BENEFITS | <ul> <li>Hi-cut styling for leg openings that are higher on the thigh</li> <li>Tag-free, imprinted size label for added comfort</li> <li>Cotton covered leg bands</li> <li>Non-binding waistband</li> </ul> |                     |
| PACKAGING           | 3 pairs of briefs, poly-bagged                                                                                                                                                                              |                     |
| BRAND               | Fruit of the Loom®                                                                                                                                                                                          |                     |
| CARE INSTRUCTIONS   | Machine wash warm. Tumble dry low.                                                                                                                                                                          |                     |
| CASE PACK           | STANDARD CASE: 3 EA                                                                                                                                                                                         | MASTER CASE: 144 EA |