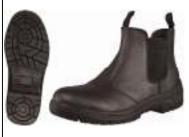

## **Twin Gore Leather Boot, Black**

| Item Number:     | TGPD -Size                                                                |
|------------------|---------------------------------------------------------------------------|
| Color:           | Black                                                                     |
| Upper Stock:     | Black Action Leather. Thickness: 1.8—2.0mm                                |
| Outsole:         | Man made materials, injection molded                                      |
| Construction:    | No eyelets or laces, twin gore, stretch slip on, injection molded outsole |
| Insole:          | 5mm double cushion, lined insole with arch support glued                  |
| Shank:           | No Shank for added security                                               |
| Vamp:            | Black Action Leather with ribbon weaving                                  |
| Lining:          | Cambrelle with 5mm sponge, Sponge density: 30g/m <sup>2</sup>             |
| Sizing:          | Whole sizes 7-14. Custom sizes available upon request.                    |
| Unit of Measure: | 12 same size pair per master carton                                       |