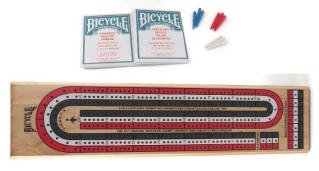

## Game, Cribbage RG02-CB

| ITEM #                    | RG02-CB                                                                                                                                                                                                                        |                    |
|---------------------------|--------------------------------------------------------------------------------------------------------------------------------------------------------------------------------------------------------------------------------|--------------------|
| DESCRIPTION               | Game, Cribbage                                                                                                                                                                                                                 |                    |
| SPECIFICATIONS            | <ul> <li>Includes condensed rules, three red pegs, three blue pegs, and three white pegs for scoring</li> <li>Dimensions: 3.7" x 0.8" x 15"</li> <li>Board is made of wood</li> <li>Age: 10+</li> <li>Players: 2, 3</li> </ul> |                    |
| WEIGHT                    | 1 lb                                                                                                                                                                                                                           |                    |
| PRIMARY COUNTRY OF ORIGIN | China                                                                                                                                                                                                                          |                    |
| BRAND                     | Bicycle <sup>®</sup>                                                                                                                                                                                                           |                    |
| CASE PACK                 | STANDARD CASE: EA                                                                                                                                                                                                              | MASTER CASE: 12 EA |