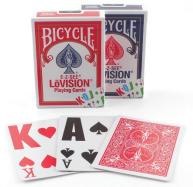

## Cards, E-Z See, Large Print RG01-EZ

| ITEM #                       | RG01-EZ                                                                                                                                                                                                                                                                                                                                   |                       |
|------------------------------|-------------------------------------------------------------------------------------------------------------------------------------------------------------------------------------------------------------------------------------------------------------------------------------------------------------------------------------------|-----------------------|
| DESCRIPTION                  | Playing Cards, E-Z See, Large Print                                                                                                                                                                                                                                                                                                       |                       |
| SPECIFICATIONS               | <ul> <li>White logo-vision cards help players keep track of their hand</li> <li>Uses a simple color-coded system enabling you to recognize all four suits easily</li> <li>Comes with easy to follow instructions</li> <li>Patented air-cushioned finish, softly beveled edges and sandwich construction for enhanced game play</li> </ul> |                       |
| WEIGHT                       | 2.75 lbs                                                                                                                                                                                                                                                                                                                                  |                       |
| PRIMARY COUNTRY OF<br>ORIGIN | USA                                                                                                                                                                                                                                                                                                                                       |                       |
| BRAND                        | Bicycle <sup>®</sup>                                                                                                                                                                                                                                                                                                                      |                       |
| CASE PACK                    | STANDARD CASE: 12 decks                                                                                                                                                                                                                                                                                                                   | MASTER CASE: 12 cases |