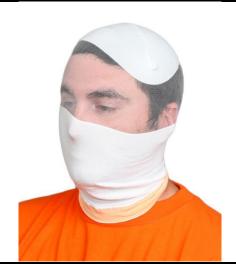

## InnoShield™ 8K Item#: 8000

| ITEM #                    | 8000                                                                                                                                                                                                                                                                                                                                                                                                                                                                                           |
|---------------------------|------------------------------------------------------------------------------------------------------------------------------------------------------------------------------------------------------------------------------------------------------------------------------------------------------------------------------------------------------------------------------------------------------------------------------------------------------------------------------------------------|
| DESCRIPTION               | <ul> <li>Protects from spitting and biting inmates</li> <li>Innovative, pre-rolled design allows for safe and easy deployment</li> <li>Orange band identifies grasp area</li> <li>Quick application method keeps officer's fingers away from inmate's mouth</li> <li>No straps or plastic pieces that can be turned into weapons</li> <li>Form fit prevents adjusting product with shoulders or the ground</li> <li>Nylon/spandex blend promotes durability</li> <li>Patent-pending</li> </ul> |
| SIZE                      | One size                                                                                                                                                                                                                                                                                                                                                                                                                                                                                       |
| MATERIALS                 | 90% Nylon, 10% Spandex                                                                                                                                                                                                                                                                                                                                                                                                                                                                         |
| PACKAGING                 | Individually packaged in poly bags                                                                                                                                                                                                                                                                                                                                                                                                                                                             |
| PRIMARY COUNTRY OF ORIGIN | China                                                                                                                                                                                                                                                                                                                                                                                                                                                                                          |
| CASE PACK                 | 10 EA per case                                                                                                                                                                                                                                                                                                                                                                                                                                                                                 |
| DIRECTIONS                | <ol> <li>Place product above inmate's head with orange band facing up.</li> <li>Grasp two sides of orange band.</li> <li>Pull outward and unroll over inmate's head.</li> <li>Continue to pull down until head is fully covered.</li> <li>Adjust as needed once product is in place. Clear mesh should remain above nose and mouth.</li> </ol>                                                                                                                                                 |