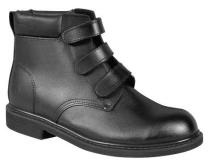

## **Gripper Closure Leather Boots**8263

| ITEM #         | 8263-[size]                                                                                                                                   |                    |
|----------------|-----------------------------------------------------------------------------------------------------------------------------------------------|--------------------|
| DESCRIPTION    | Gripper Closure Black Leather Work Boots                                                                                                      |                    |
| SIZES          | Whole: 6-13<br>Wide width (E)                                                                                                                 |                    |
| COLOR          | Black                                                                                                                                         |                    |
|                | Upper: Leather with a Polyurethane coating Outsole: TRP (slip resistant, oil resistant)                                                       |                    |
|                | Insole: Cambrelle comparable fabric and 5mm cushion                                                                                           |                    |
|                | Lining: Cambrelle comparable fabric and cotton/poly drill fabric                                                                              |                    |
|                | Tongue: Leather with cotton/poly drill lining                                                                                                 |                    |
|                | Counter Pocket: Leather with Cambrelle comparable fabric                                                                                      |                    |
| SPECIFICATIONS | Vamp: Leather with cotton twill                                                                                                               |                    |
|                | Collar: 10mm foam covered with PU                                                                                                             |                    |
|                | Backstay: Leather, double needle stitched with pull tab at heel                                                                               |                    |
|                | Shank: Wood (not bamboo)                                                                                                                      |                    |
|                | Construction: Goodyear welt                                                                                                                   |                    |
|                | Thread: Nylon                                                                                                                                 |                    |
|                | Closure: Three hook and loop straps with (3) non-metal loopholes                                                                              |                    |
| PACKAGING      | Each pair is in an individual box, 12 pairs same size per master carton                                                                       |                    |
| TESTING        | ASTM D1052-05 Ross Flex, Room Temperature ASTM D6182 Bally Flex, Wet Rubber Properties - Effect of Liquids, Chemical Resistance; ASTM D471-06 |                    |
| BRAND          | Bob Barker®                                                                                                                                   |                    |
| CASE PACK      | STANDARD CASE: PR                                                                                                                             | MASTER CASE: 12 PR |
|                |                                                                                                                                               |                    |