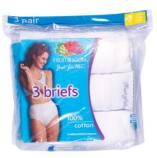

## Fruit of the Loom® Women's Classic Briefs **3DBRIWH**

| ITEM #              | 3DBRIWH-[size]                                                                                                                                                                               |                     |
|---------------------|----------------------------------------------------------------------------------------------------------------------------------------------------------------------------------------------|---------------------|
| DESCRIPTION         | Fruit of the Loom <sup>®</sup> Women's Classic Briefs                                                                                                                                        |                     |
| SIZES               | 5-10                                                                                                                                                                                         |                     |
| MATERIALS           | 100% cotton                                                                                                                                                                                  |                     |
| COLOR               | White                                                                                                                                                                                        |                     |
| FEATURES & BENEFITS | <ul> <li>Classic brief styling for a generous full cut</li> <li>Tag-free, imprinted size label for added comfort</li> <li>Cotton covered leg bands</li> <li>Non-binding waistband</li> </ul> |                     |
| PACKAGING           | 3 pairs of briefs, poly-bagged                                                                                                                                                               |                     |
| BRAND               | Fruit of the Loom®                                                                                                                                                                           |                     |
| CARE INSTRUCTIONS   | Machine wash warm. Tumble dry low.                                                                                                                                                           |                     |
| CASE PACK           | STANDARD CASE: 3 EA                                                                                                                                                                          | MASTER CASE: 144 EA |