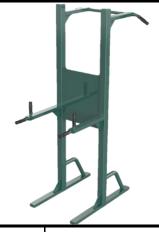

## TriActive USA Pull Up and Dip Station ZPDIP

| ITEM #                    | ZPDIP                                                                                                                                                  |                  |
|---------------------------|--------------------------------------------------------------------------------------------------------------------------------------------------------|------------------|
| DESCRIPTION               | TriActive USA Pull Up and Dip Station                                                                                                                  |                  |
| DIMENSIONS                | 44" L X 40" W X 92" H                                                                                                                                  |                  |
| SPECIFICATIONS            | <ul> <li>Targets Various Body Parts: Triceps &amp; Biceps, Shoulders, Chest, Core</li> <li>Exercises to Perform: Pull Ups, Dips, Knee Lifts</li> </ul> |                  |
| CONSTRUCTION              | *Equipment comes pre-assembled. Secure Bolts Provided for Surface Mounting                                                                             |                  |
| COLORS                    | Moss Green/Almond                                                                                                                                      |                  |
| MATERIALS                 | Heavy Gauge Steel Zinc Primered & Powder coated for Rust Protection                                                                                    |                  |
| PACKAGING                 | Sold by the EA.                                                                                                                                        |                  |
| WEIGHT                    | 150 lbs.                                                                                                                                               |                  |
| PRIMARY COUNTRY OF ORIGIN | USA                                                                                                                                                    |                  |
| BRAND                     | TriActive                                                                                                                                              |                  |
| SAFETY FEATURES           | Sealed Nut and Bolt Caps. Head entrapment risk eliminated. Warning Labels & Instructional Decals Bumpers preventing over extension                     |                  |
| WEIGHT CAPACITY           | Designed for individuals weighing up to 330 lbs.                                                                                                       |                  |
| WARRANTY                  | 5 Year Manufacturing Warranty                                                                                                                          |                  |
| CASE PACK                 | STANDARD CASE: EA                                                                                                                                      | MASTER CASE: N/A |