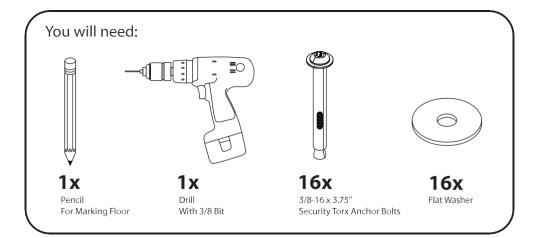

## CO RTECH

- Position bed on its back as to access the bottom of the bed.
- 2. Select and drill all sixteen mounting locations on the bottom of the bed.
- 3. Place bed right side up and locate where it is to be secured to the floor.
- Using a pen or pencil, mark mounting hole locations on the floor using the holes drilled in step 2.
- Move bed and drill holes in the sixteen locations where you marked the floor. Hole depth should be 2.0" deep MINIMUM.
- $\mathbf{6}_{ullet}$  Replace the bed lining up the drilled holes with the holes in the floor.
- Place one flat washer over each of the sixteen anchor bolt and guide the bolts through the bed and into the holes into the floor.
- $8_{ullet}$  Tighten each anchor bolt 3-5 turns past finger tight.