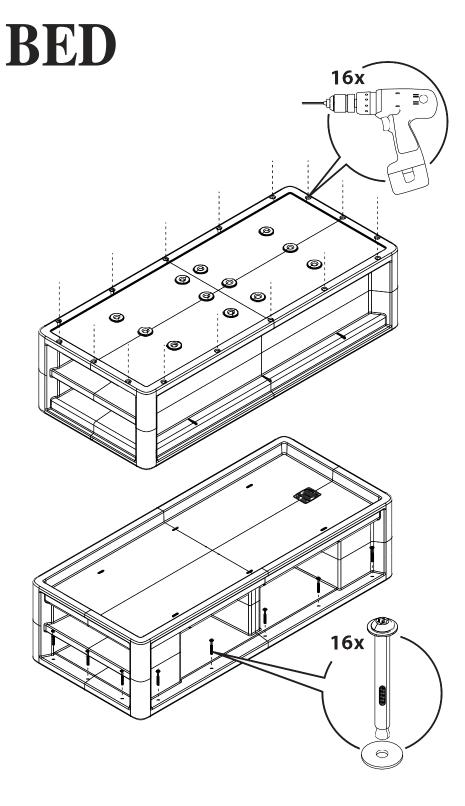

## CO RTECH

- Position bed on its back as to access the bottom of the bed.
- 2. Select and drill all sixteen mounting locations on the bottom of the bed.
- 3. Place bed right side up and locate where it is to be secured to the floor.
- Using a pen or pencil, mark mounting hole locations on the floor using the holes drilled in step 2.
- Move bed and drill holes in the sixteen locations where you marked the floor. Hole depth should be 2.0" deep MINIMUM.
- $\mathbf{6}_{ullet}$  Replace the bed lining up the drilled holes with the holes in the floor.
- Place one flat washer over each of the sixteen anchor bolt and guide the bolts through the bed and into the holes into the floor.
- $8_{ullet}$  Tighten each anchor bolt 3-5 turns past finger tight.