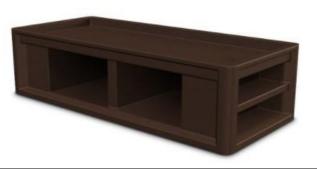

## **Endurance Bunk**

Z7601-[color]

| ITEM #                    | Z7601-[color]                                                                                                                                                                                                                                                                                                                                                                                                                                                             |
|---------------------------|---------------------------------------------------------------------------------------------------------------------------------------------------------------------------------------------------------------------------------------------------------------------------------------------------------------------------------------------------------------------------------------------------------------------------------------------------------------------------|
| DESCRIPTION               | Endurance Bunk                                                                                                                                                                                                                                                                                                                                                                                                                                                            |
| SIZE                      | 81in x 35in x 21in                                                                                                                                                                                                                                                                                                                                                                                                                                                        |
| COLORS                    | Black [BK], Brown [BN], Gray [G], Green [GN], Slate Blue [SB], Blue Gray [BG], Sand [SD]                                                                                                                                                                                                                                                                                                                                                                                  |
| SPECIFICATIONS            | <ul> <li>Built-in shelving for personal item storage and increased structural span strength</li> <li>Can be reverse-mounted, eliminating property box storage</li> <li>Meets CALTB 133 flammability requirements</li> <li>Designed for use with 75in x 30in mattress</li> <li>Stain-resistant</li> <li>One-piece molded construction</li> <li>Easy to clean and maintain</li> <li>Can be bolted to the floor via concealed pilot holes (hardware not included)</li> </ul> |
| PRIMARY COUNTRY OF ORIGIN | USA                                                                                                                                                                                                                                                                                                                                                                                                                                                                       |
| WEIGHT                    | 125 lbs                                                                                                                                                                                                                                                                                                                                                                                                                                                                   |
| CASE PACK                 | EA                                                                                                                                                                                                                                                                                                                                                                                                                                                                        |