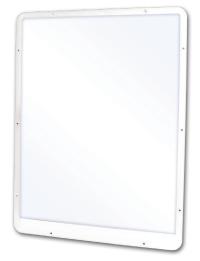

## THE VENTURA MIRROR

All Plastic Mirror

#### FABRICATION/MATERIAL

Made from 100% virgin acrylic. One piece design with integral frame and ships with abrasion / scratch resistant backing material to protect mirror surface.

- Easy to install
- Highly resistant to breakage
- .236" nominal thickness
- Includes 10 tamperproof torx-head screws with center pin reject