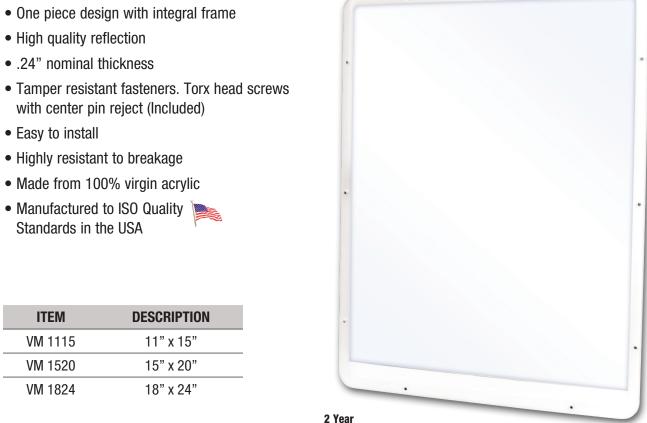

#### FABRICATION/MATERIAL

Made from 100% virgin acrylic. One piece design with integral frame and ships with abrasion / scratch resistant backing material to protect mirror surface.

- Easy to install
- Highly resistant to breakage
- .236" nominal thickness
- Includes 10 tamperproof torx-head screws with center pin reject

WEIGHT See Chart. ASSEMBLY Hardware bit size: T25. WARRANTY 2 Year Factory Warranty.

7530 Plaza Court • Willowbrook, IL 60527 Tel: 630-455-0811 • Toll Free: 800-571-0770 • Fax: 630-455-0813 www.cortechusa.com