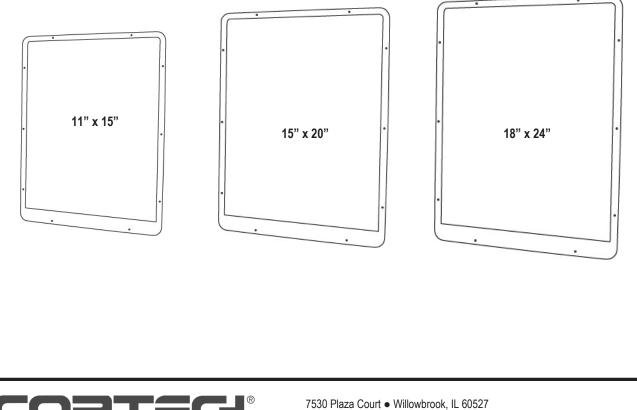

WEIGHT See Chart. ASSEMBLY Hardware bit size: T25. WARRANTY 2 Year Factory Warranty.

7530 Plaza Court • Willowbrook, IL 60527 Tel: 630-455-0811 • Toll Free: 800-571-0770 • Fax: 630-455-0813 www.cortechusa.com