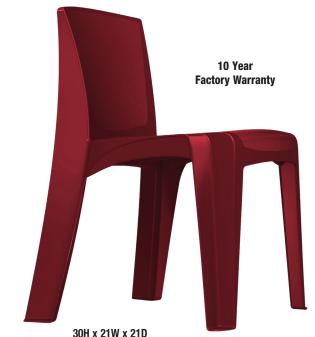

# The RazorBack Chair

## **Virtually Unbreakable Stack Chair**

The RazorBack's unique design adds to safety by reducing the user's ability to rock and tip over, making it one of the most durable stacking chairs on the market.

### THE RAZORBACK CHAIR

Virtually Unbreakable Stack Chair

**COLOR** Black, Blue Gray, Brown, Buff, Fog Gray, Green, Plum, Slate Blue and Teal. Custom colors available upon request. **WEIGHT** 8.25 lbs.

WARRANTY 10 Year Factory Warranty.

MAINTENANCE Easy to clean and maintain with damp cloth. Resistant to stains.