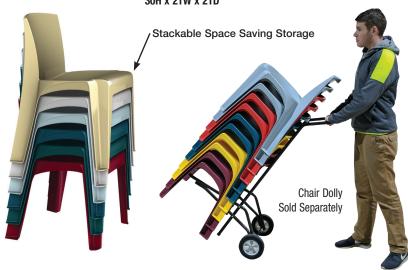

| , |   |
|---|---|
|   | 1 |

| ITEM    | COLOR       |
|---------|-------------|
| 86484BK | Black       |
| 86484BG | Blue Gray   |
| 86484BN | Brown*      |
| 86484B  | Buff        |
| 86484FG | Fog Gray    |
| 86484GN | Green*      |
| 86484P  | Plum        |
| 86484SB | Slate Blue  |
| 86484T  | Teal        |
| DY9000  | Chair Dolly |