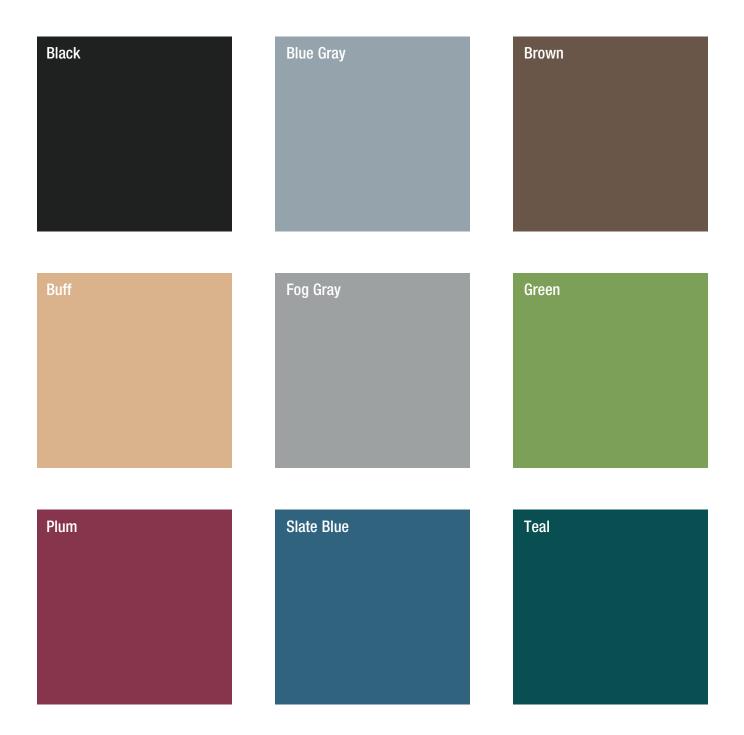

| , |   |
|---|---|
|   | 1 |

| ITEM    | COLOR       |
|---------|-------------|
| 86484BK | Black       |
| 86484BG | Blue Gray   |
| 86484BN | Brown*      |
| 86484B  | Buff        |
| 86484FG | Fog Gray    |
| 86484GN | Green*      |
| 86484P  | Plum        |
| 86484SB | Slate Blue  |
| 86484T  | Teal        |
| DY9000  | Chair Dolly |

Custom colors available upon request. Call Cortech for details.

**COLOR** Black, Blue Gray, Brown, Buff, Fog Gray, Green, Plum, Slate Blue and Teal. Custom colors available upon request. **WEIGHT** 8.25 lbs.

WARRANTY 10 Year Factory Warranty.

MAINTENANCE Easy to clean and maintain with damp cloth. Resistant to stains.

## Standard Colors for RazorBack Chair

### Standard Cortech colors for the RazorBack are available in:

Custom colors available upon request. Call Cortech for details.