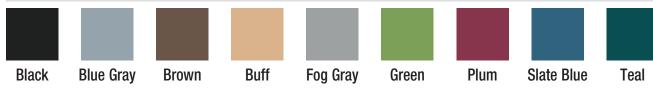

**COLOR** Black, Blue Gray, Brown, Buff, Fog Gray, Green, Plum, Slate Blue and Teal. Custom colors available upon request. **WEIGHT** 8.25 lbs.

WARRANTY 10 Year Factory Warranty.

MAINTENANCE Easy to clean and maintain with damp cloth. Resistant to stains.

## Standard Colors for RazorBack Chair

### Standard Cortech colors for the RazorBack are available in:

Custom colors available upon request. Call Cortech for details.