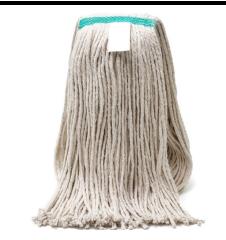

## Cut End, #24 Cotton Mop Head

Item # 75004653

| ITEM #      | 75004653                                                                                                                                                                          |                            |
|-------------|-----------------------------------------------------------------------------------------------------------------------------------------------------------------------------------|----------------------------|
| DESCRIPTION | Cut End, #24 Cotton Mop Head — 1 ea., 12ea/mc                                                                                                                                     |                            |
| COLOR       | White                                                                                                                                                                             |                            |
| MATERIAL    | Cotton                                                                                                                                                                            |                            |
| CASE PACK   | Standard Case: Sold by the Each                                                                                                                                                   | Master Case: 12 Each (C12) |
| FEATURES    | <ul> <li># 24 Value Cotton Cut End</li> <li>Made from premium quality cotton yarn for high absorbency and longer wear</li> <li>Narrow Mop Band</li> <li>Do Not Launder</li> </ul> |                            |