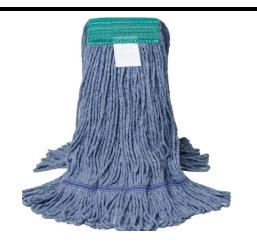

## Loop End, Cotton/Synthetic Blend Mop Head

Item # 75004735

Fax: 800-322-7537

| ITEM #      | 75004735                                                                                                                                                                                                                     |                            |
|-------------|------------------------------------------------------------------------------------------------------------------------------------------------------------------------------------------------------------------------------|----------------------------|
| DESCRIPTION | Looped End, Cotton/Synthetic Blend Mop Head — 1 ea., 12 ea/mc                                                                                                                                                                |                            |
| COLOR       | Blue                                                                                                                                                                                                                         |                            |
| MATERIAL    | Cotton/Synthetic Blend                                                                                                                                                                                                       |                            |
| CASE PACK   | Standard Case: Sold by the Each                                                                                                                                                                                              | Master Case: 12 Each (C12) |
| FEATURES    | <ul> <li>Loop-Ends keeps mops from fraying and linting.</li> <li>Wide Band</li> <li>Versatile cotton/synthetic blend requires little break in, is durable, and is designed for most general purpose applications.</li> </ul> |                            |