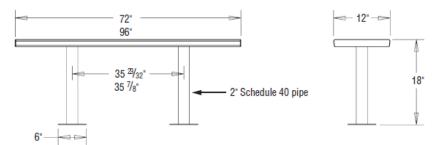

## Solid Steel All-Welded Bench

BB6B, BB8B, 886BCR, BB8BCR SS6B, SS8B, SS6BCR, SS8BCR

| ITEM #            | 10-gauge powder-coated steel:  • BB6B, BB8B, 886BCR, BB8BCR  11-gauge stainless steel (SS) bench, 10-gauge powder-coated steel pedestal:  • SS6B, SS8B, SS6BCR, SS8BCR                                                                                                                                                                                                                                        |  |  |  |
|-------------------|---------------------------------------------------------------------------------------------------------------------------------------------------------------------------------------------------------------------------------------------------------------------------------------------------------------------------------------------------------------------------------------------------------------|--|--|--|
| DESCRIPTION       | Solid Steel Bench, 6 or 8 Ft. Length, optional cuff ring (CR)                                                                                                                                                                                                                                                                                                                                                 |  |  |  |
| MATERIALS         | All materials are new and free from imperfections that may adversely affect appearance or durability. All sheet steel is cold-rolled, pickled and oiled furniture grade. All stainless steel is 304 grade.                                                                                                                                                                                                    |  |  |  |
| CONSTRUCTION      | All-welded construction. Bench seats are formed from either 10-gauge steel or 11-gauge stainless steel and have smooth, rounded edges and corners for safety and comfort. 2" Schedule 40 pipe with a 6" x 6" 10-gauge square steel plate welded to the bottom forms the pedestal base. Each pedestal base has four 5/8" anchor holes for floor attachment.                                                    |  |  |  |
| WELDING           | Exposed welds are ground smooth in non-critical areas. Unexposed welds do not require finish grinding but have good uniform appearance. All welds are thoroughly fused and sound.                                                                                                                                                                                                                             |  |  |  |
| FINISH            | Gray full finish powder coat, on all parts except stainless steel, for excellent resistance to corrosion, heat, impact, abrasion and fading. Automatic three stage cleaning and pretreatment with in-line oven drying and electrostatic application of powder provides a fully finished 3 MIL. (avg.) coating weight of 60-70 gloss or textured surfaces. No need for additional painting after installation. |  |  |  |
| WARRANTY          | Bob Barker Company, Inc. warrants our detention furnishings to be free of any defects in materials or workmanship for one (1) year from the date of project completion. Our liability is strictly limited to the repair or replacement of units that in our opinion are found defective. This warranty is in lieu of all other warranties, expressed or implied.                                              |  |  |  |
| COUNTRY OF ORIGIN | USA                                                                                                                                                                                                                                                                                                                                                                                                           |  |  |  |