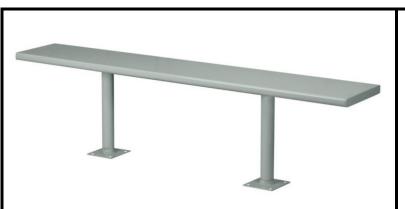

## Solid Steel All-Welded Bench

BB6B, BB8B, 886BCR, BB8BCR SS6B, SS8B, SS6BCR, SS8BCR

| ITEM #            | 10-gauge powder-coated steel:  • BB6B, BB8B, 886BCR, BB8BCR  11-gauge stainless steel (SS) bench, 10-gauge powder-coated steel pedestal:  • SS6B, SS8B, SS6BCR, SS8BCR                                                                                                                                                                                                                                        |  |  |  |
|-------------------|---------------------------------------------------------------------------------------------------------------------------------------------------------------------------------------------------------------------------------------------------------------------------------------------------------------------------------------------------------------------------------------------------------------|--|--|--|
| DESCRIPTION       | Solid Steel Bench, 6 or 8 Ft. Length, optional cuff ring (CR)                                                                                                                                                                                                                                                                                                                                                 |  |  |  |
| MATERIALS         | All materials are new and free from imperfections that may adversely affect appearance or durability. All sheet steel is cold-rolled, pickled and oiled furniture grade. All stainless steel is 304 grade.                                                                                                                                                                                                    |  |  |  |
| CONSTRUCTION      | All-welded construction. Bench seats are formed from either 10-gauge steel or 11-gauge stainless steel and have smooth, rounded edges and corners for safety and comfort. 2" Schedule 40 pipe with a 6" x 6" 10-gauge square steel plate welded to the bottom forms the pedestal base. Each pedestal base has four 5/8" anchor holes for floor attachment.                                                    |  |  |  |
| WELDING           | Exposed welds are ground smooth in non-critical areas. Unexposed welds do not require finish grinding but have good uniform appearance. All welds are thoroughly fused and sound.                                                                                                                                                                                                                             |  |  |  |
| FINISH            | Gray full finish powder coat, on all parts except stainless steel, for excellent resistance to corrosion, heat, impact, abrasion and fading. Automatic three stage cleaning and pretreatment with in-line oven drying and electrostatic application of powder provides a fully finished 3 MIL. (avg.) coating weight of 60-70 gloss or textured surfaces. No need for additional painting after installation. |  |  |  |
| WARRANTY          | Bob Barker Company, Inc. warrants our detention furnishings to be free of any defects in materials or workmanship for one (1) year from the date of project completion. Our liability is strictly limited to the repair or replacement of units that in our opinion are found defective. This warranty is in lieu of all other warranties, expressed or implied.                                              |  |  |  |
| COUNTRY OF ORIGIN | USA                                                                                                                                                                                                                                                                                                                                                                                                           |  |  |  |