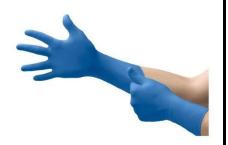

## SafeGrip® Blue Latex Exam Gloves

SG-(size)

| ITEM #                    | SG-(size)                                                                                                                                                                                                                                                                                                                                                                                                                                                                                                                                                                                                                  |                     |
|---------------------------|----------------------------------------------------------------------------------------------------------------------------------------------------------------------------------------------------------------------------------------------------------------------------------------------------------------------------------------------------------------------------------------------------------------------------------------------------------------------------------------------------------------------------------------------------------------------------------------------------------------------------|---------------------|
| DESCRIPTION               | SafeGrip® Blue Latex Exam Gloves                                                                                                                                                                                                                                                                                                                                                                                                                                                                                                                                                                                           |                     |
| SIZES                     | S-XL                                                                                                                                                                                                                                                                                                                                                                                                                                                                                                                                                                                                                       |                     |
| SPECIFICATIONS            | <ul> <li>Three times thicker than standard latex gloves to prevent rips, snags, and tears</li> <li>Textured fingertips provide secure grip</li> <li>Extended cuff for expanded protection over the wrist and forearm</li> <li>Double chlorinated for easy donning and a comfortable feel</li> <li>Chemorated for protection and resistance to chemicals and oils</li> <li>Certified to the Emergency Medical Glove Requirements of NFPA 1999</li> <li>Freedom from Holes (Inspection level I): 1.5 AQL</li> <li>Glove Length: 11.6 inches</li> <li>Finger Thickness: 14.2 mils</li> <li>Palm Thickness: 11 mils</li> </ul> |                     |
| COLOR                     | Blue                                                                                                                                                                                                                                                                                                                                                                                                                                                                                                                                                                                                                       |                     |
| PACKAGING                 | 50 gloves per box, 10 boxes per case, 500 gloves per case                                                                                                                                                                                                                                                                                                                                                                                                                                                                                                                                                                  |                     |
| WEIGHT                    | 2.8 lbs. per box                                                                                                                                                                                                                                                                                                                                                                                                                                                                                                                                                                                                           |                     |
| PRIMARY COUNTRY OF ORIGIN | Malaysia                                                                                                                                                                                                                                                                                                                                                                                                                                                                                                                                                                                                                   |                     |
| BRAND                     | SafeGrip®                                                                                                                                                                                                                                                                                                                                                                                                                                                                                                                                                                                                                  |                     |
| CASE PACK                 | STANDARD CASE: C50                                                                                                                                                                                                                                                                                                                                                                                                                                                                                                                                                                                                         | MASTER CASE: M10B50 |