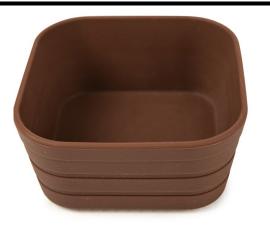

## Flexible Silicone Bowl, 11 oz, Brown BBFX-B11

| ITEM #                    | BBFX-11                                                                                                                                                                                                                                                                                                                                                |
|---------------------------|--------------------------------------------------------------------------------------------------------------------------------------------------------------------------------------------------------------------------------------------------------------------------------------------------------------------------------------------------------|
| DESCRIPTION               | Flexible Silicone Bowl, 11 oz, Brown                                                                                                                                                                                                                                                                                                                   |
| CAPACITY                  | 1 fl oz                                                                                                                                                                                                                                                                                                                                                |
| COLOR                     | Brown                                                                                                                                                                                                                                                                                                                                                  |
| MATERIALS                 | FDA-approved silicone                                                                                                                                                                                                                                                                                                                                  |
| SPECIFICATIONS            | <ul> <li>Designed to maximize single-serving capacity</li> <li>Dishwasher and microwave safe</li> <li>Designed to optimize storage space by being able to stack without sticking together</li> <li>Cannot be crushed or melted down to turn into other shapes</li> <li>Silicone bowl retains original shape if bent, twisted, or stepped on</li> </ul> |
| DIMENSIONS                | 4.1"W (Top of Bowl) x 1.9"H (Bottom of Bowl)                                                                                                                                                                                                                                                                                                           |
| PRIMARY COUNTRY OF ORIGIN | China                                                                                                                                                                                                                                                                                                                                                  |
| CARE INSTRUCTIONS         | Dishwasher and microwave safe                                                                                                                                                                                                                                                                                                                          |
| CASE PACK                 | 48 EA (M48 / C48)                                                                                                                                                                                                                                                                                                                                      |