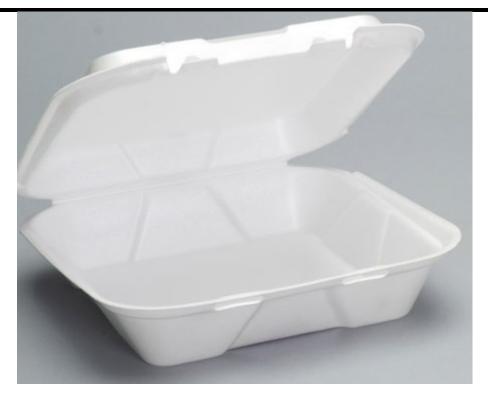

Food Container, Hinged, 1 Compartment

Item # ZBZDSP-34780176

| ITEM #                | ZBZDSP-34780176                                                                                                                                |
|-----------------------|------------------------------------------------------------------------------------------------------------------------------------------------|
| DESCRIPTION           | Food Container, Hinged, Large, 1 Compartment, 9x9x3, White                                                                                     |
| MATERIAL              | EPS – Expanded Polystyrene Foam                                                                                                                |
| COLOR                 | White                                                                                                                                          |
| DIMENSIONS            | 9 L x 9 W x 3 H                                                                                                                                |
| CASE PACK QTY         | 200                                                                                                                                            |
| UNIT PACK DESCRIPTION | 2/100                                                                                                                                          |
| WEIGHT PER CASE       | 9.78 lbs                                                                                                                                       |
| SALES NOTE            | These foam hinged containers have 1 large compartment for proper food storage and portion control. Keeps food fresh and temperature controlled |
| COUNTRY OF ORIGIN     | USA                                                                                                                                            |